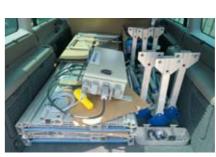

## Compact

The foldable modules are easily connected, without the need for tools. A complete, 12-meter suspended platform requires only 13 parts. Once folded down, the modules are extremely compact, taking up minimal storage space. The same is true of the hoist units: easy to stack and with an adjustable-height suspension beam.