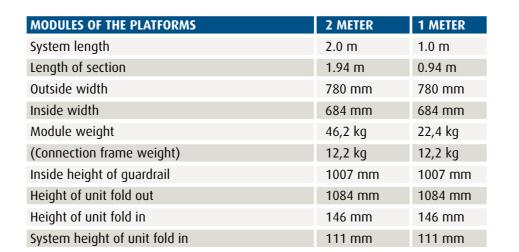

#### Easy to use

Suspended platform systems by XSPlatforms offer 20% extra width than traditional systems. The unique, patented side panel profile integrates several functionalities, including rails for tool holders and standard bolt heads, and makes it possible to mount accessories like wall-rollers and castors with a single flick of the wrist. And assembly is easier than ever, thanks to integrated connection pins and the innovative Twistlock guard rail post.