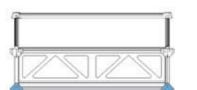

## Compact

The foldable modules are easily connected, without the need for tools. A complete, 12-meter suspended platform requires only 13 parts. Once folded down, the modules are extremely compact, taking up minimal storage space. The same is true of the hoist units: easy to stack and with an adjustable-height suspension beam.

#### Easy to use

Suspended platform systems by XSPlatforms offer 20% extra width than traditional systems. The unique, patented side panel profile integrates several functionalities, including rails for tool holders and standard bolt heads, and makes it possible to mount accessories like wall-rollers and castors with a single flick of the wrist. And assembly is easier than ever, thanks to integrated connection pins and the innovative Twistlock guard rail post.