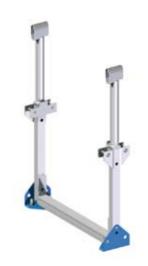

## Compact

The foldable modules are easily connected, without the need for tools. A complete, 12-meter suspended platform requires only 13 parts. Once folded down, the modules are extremely compact, taking up minimal storage space. The same is true of the hoist units: easy to stack and with an adjustable-height suspension beam.

## Minimal maintenance

Hoist and fall protection have been integrated in a single, enclosed and lockable suspension unit. This design offers maximum protection against wind and rain, which increases longevity and reduces the need for maintenance.