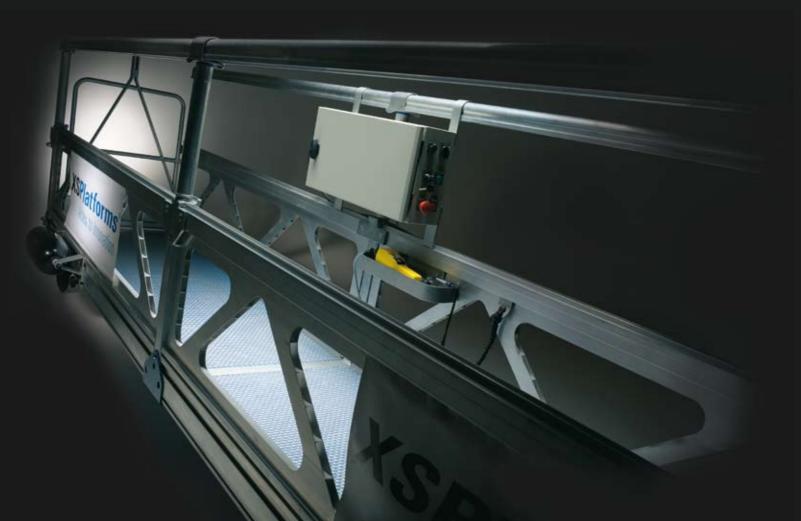

### Safe

The system combines proven hoist technology with an innovative design that reduces the risk of mistakes in assembly to an absolute minimum. The side panels consist of one aluminium extrusion, without welds in critical places. Suspended platform systems by XSPlatforms meet and exceed the EN 1808-safety standard.

#### Easy to use

Suspended platform systems by XSPlatforms offer 20% extra width than traditional systems. The unique, patented side panel profile integrates several functionalities, including rails for tool holders and standard bolt heads, and makes it possible to mount accessories like wall-rollers and castors with a single flick of the wrist. And assembly is easier than ever, thanks to integrated connection pins and the innovative Twistlock guard rail post.

## Minimal maintenance

Hoist and fall protection have been integrated in a single, enclosed and lockable suspension unit. This design offers maximum protection against wind and rain, which increases longevity and reduces the need for maintenance.