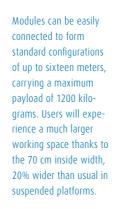

## Compact

The foldable modules are easily connected, without the need for tools. A complete, 12-meter suspended platform requires only 13 parts. Once folded down, the modules are extremely compact, taking up minimal storage space. The same is true of the hoist units: easy to stack and with an adjustable-height suspension beam.

#### Easy to use

Suspended platform systems by XSPlatforms offer 20% extra width than traditional systems. The unique, patented side panel profile integrates several functionalities, including rails for tool holders and standard bolt heads, and makes it possible to mount accessories like wall-rollers and castors with a single flick of the wrist. And assembly is easier than ever, thanks to integrated connection pins and the innovative Twistlock guard rail post.