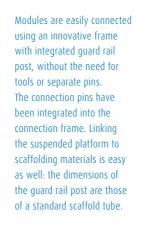

#### Easy to use

Suspended platform systems by XSPlatforms offer 20% extra width than traditional systems. The unique, patented side panel profile integrates several functionalities, including rails for tool holders and standard bolt heads, and makes it possible to mount accessories like wall-rollers and castors with a single flick of the wrist. And assembly is easier than ever, thanks to integrated connection pins and the innovative Twistlock guard rail post.

One or two-meter long foldable modules integrate the floor, side frames and guard rails. Once folded down, the guard rails can be clicked onto the side frames.

guard rail post is all it

takes to lock the modules.