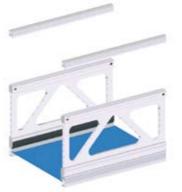

One or two-meter long foldable modules integrate the floor, side frames and guard rails. Once folded down, the guard rails can be clicked onto the side frames.

guard rail post is all it

takes to lock the modules.