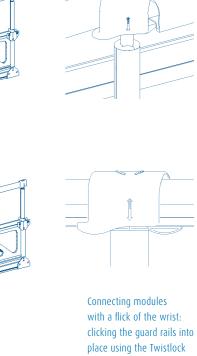

#### Easy to use

Suspended platform systems by XSPlatforms offer 20% extra width than traditional systems. The unique, patented side panel profile integrates several functionalities, including rails for tool holders and standard bolt heads, and makes it possible to mount accessories like wall-rollers and castors with a single flick of the wrist. And assembly is easier than ever, thanks to integrated connection pins and the innovative Twistlock guard rail post.

One or two-meter long foldable modules integrate the floor, side frames and guard rails. Once folded down, the guard rails can be clicked onto the side frames.

guard rail post is all it

takes to lock the modules.