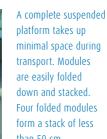

## Compact

The foldable modules are easily connected, without the need for tools. A complete, 12-meter suspended platform requires only 13 parts. Once folded down, the modules are extremely compact, taking up minimal storage space. The same is true of the hoist units: easy to stack and with an adjustable-height suspension beam.