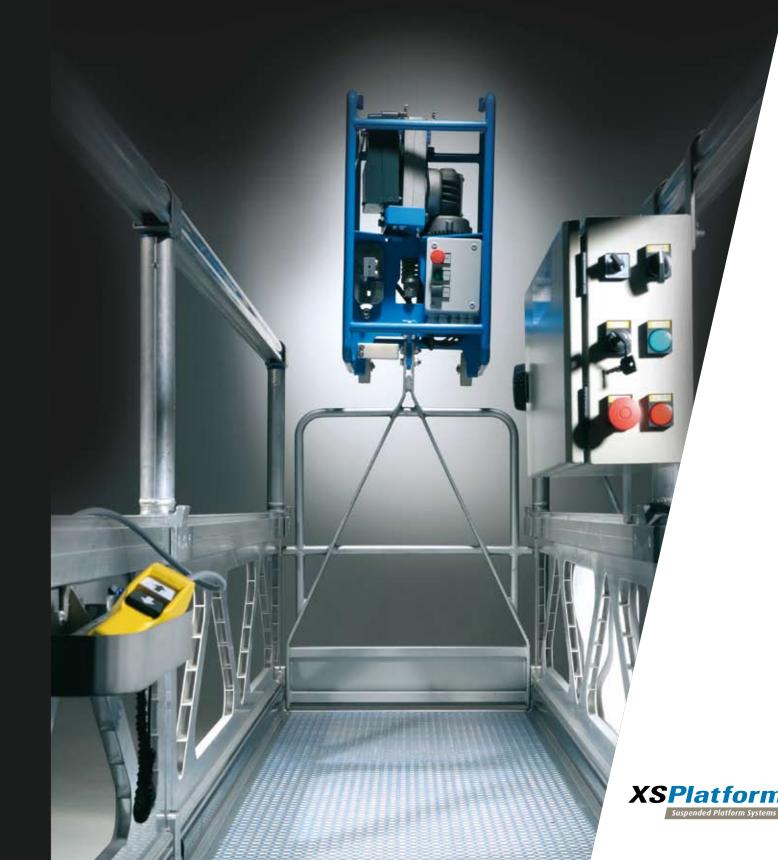

## Compact

The foldable modules are easily connected, without the need for tools. A complete, 12-meter suspended platform requires only 13 parts. Once folded down, the modules are extremely compact, taking up minimal storage space. The same is true of the hoist units: easy to stack and with an adjustable-height suspension beam.

## Minimal maintenance

Hoist and fall protection have been integrated in a single, enclosed and lockable suspension unit. This design offers maximum protection against wind and rain, which increases longevity and reduces the need for maintenance.

One or two-meter long foldable modules integrate the floor, side frames and guard rails. Once folded down, the guard rails can be clicked onto the side frames.

guard rail post is all it

takes to lock the modules.