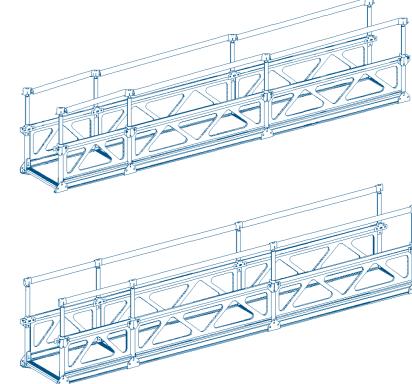

## Compact

The foldable modules are easily connected, without the need for tools. A complete, 12-meter suspended platform requires only 13 parts. Once folded down, the modules are extremely compact, taking up minimal storage space. The same is true of the hoist units: easy to stack and with an adjustable-height suspension beam.

#### Easy to use

Suspended platform systems by XSPlatforms offer 20% extra width than traditional systems. The unique, patented side panel profile integrates several functionalities, including rails for tool holders and standard bolt heads, and makes it possible to mount accessories like wall-rollers and castors with a single flick of the wrist. And assembly is easier than ever, thanks to integrated connection pins and the innovative Twistlock guard rail post.