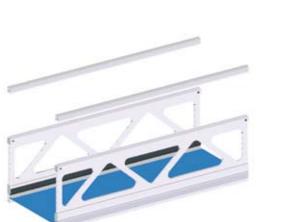

## Compact

The foldable modules are easily connected, without the need for tools. A complete, 12-meter suspended platform requires only 13 parts. Once folded down, the modules are extremely compact, taking up minimal storage space. The same is true of the hoist units: easy to stack and with an adjustable-height suspension beam.

One or two-meter long foldable modules integrate the floor, side frames and guard rails. Once folded down, the guard rails can be clicked onto the side frames.

guard rail post is all it

takes to lock the modules.