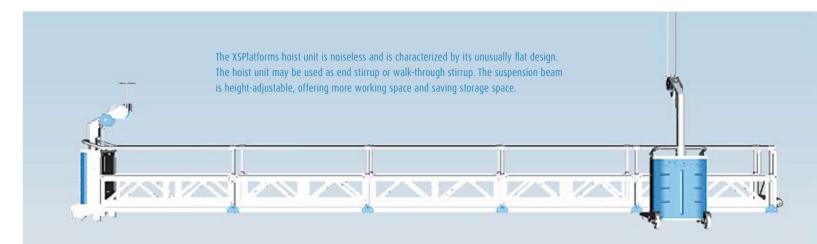

## Compact

The foldable modules are easily connected, without the need for tools. A complete, 12-meter suspended platform requires only 13 parts. Once folded down, the modules are extremely compact, taking up minimal storage space. The same is true of the hoist units: easy to stack and with an adjustable-height suspension beam.

## Minimal maintenance

Hoist and fall protection have been integrated in a single, enclosed and lockable suspension unit. This design offers maximum protection against wind and rain, which increases longevity and reduces the need for maintenance.