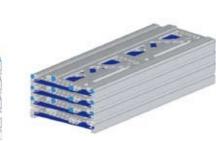

## Compact

The foldable modules are easily connected, without the need for tools. A complete, 12-meter suspended platform requires only 13 parts. Once folded down, the modules are extremely compact, taking up minimal storage space. The same is true of the hoist units: easy to stack and with an adjustable-height suspension beam.

One or two-meter long foldable modules integrate the floor, side frames and guard rails. Once folded down, the guard rails can be clicked onto the side frames.

guard rail post is all it

takes to lock the modules.