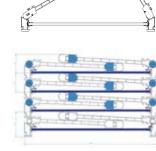

### Safe

The system combines proven hoist technology with an innovative design that reduces the risk of mistakes in assembly to an absolute minimum. The side panels consist of one aluminium extrusion, without welds in critical places. Suspended platform systems by XSPlatforms meet and exceed the EN 1808-safety standard.

#### Easy to use

Suspended platform systems by XSPlatforms offer 20% extra width than traditional systems. The unique, patented side panel profile integrates several functionalities, including rails for tool holders and standard bolt heads, and makes it possible to mount accessories like wall-rollers and castors with a single flick of the wrist. And assembly is easier than ever, thanks to integrated connection pins and the innovative Twistlock guard rail post.

One or two-meter long foldable modules integrate the floor, side frames and guard rails. Once folded down, the guard rails can be clicked onto the side frames.

guard rail post is all it

takes to lock the modules.